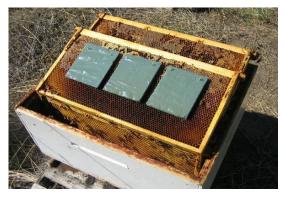

### **APPLICATION INSTRUCTIONS:**

Open kit and plastic bag. Use rubber gloves. Pull the bag partly out for easy removal of pads, place pads on the outmost comb of honey and pin them to it by 2- halves of tooth pick. Put comb back into hive with pads against wall of box.

RULE OF THUMB: ONE 5" PAD IS REQUIRED FOR EVERY 5 FRAMES OF BEES OR EQUIVALENT.