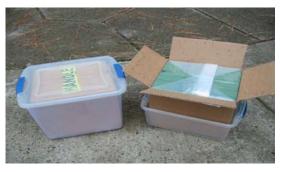

#### **COMMERCIAL & SIDE LINER KITS:**

Include 162 -5" pads, and will treat 54 hives with 3 pads, and 81 with 2 pads. Using a scale gently pour 40lbs / 18.18kg of acid into centre of KIT. Transport each kit to your bee yards in its own sturdy plastic latch box available at: (WALMART *Sterilite* bar code 7314992410 half box or 7314 900 8893 full height of dry kit with latching lid, and strong handles to carry KITS for. dispensing into hives.