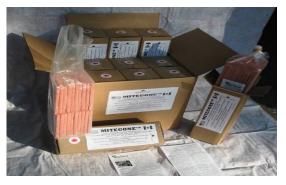

#### HOBBY KITS ARE AVAILABLE FILLED:

Include 22- 5" pads. They have been used for nine years. Two litres (5 lbs. by weight) of formic acid has been added into the kits. Then the bag and box are sealed. Before use, gently rotate the box sideways and upside down. Each kit will treat 4 two high colonies twice a year with 3 five inch pads: in August, leave them in until April, throw them out and put 2 new ones in. Remove by June.

#### **COMMERCIAL & SIDE LINER KITS:**

Include 162 -5" pads, and will treat 54 hives with 3 pads, and 81 with 2 pads. Using a scale gently pour 40lbs / 18.18kg of acid into centre of KIT. Transport each kit to your bee yards in its own sturdy plastic latch box available at: (WALMART *Sterilite* bar code 7314992410 half box or 7314 900 8893 full height of dry kit with latching lid, and strong handles to carry KITS for. dispensing into hives.